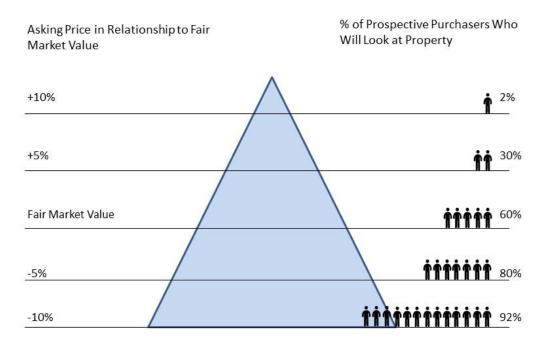

### What if we list high and then come down later?

In today's market a large majority of buyers will not even look at property that is overpriced. You want the largest number of qualified buyers looking at your home. I'd rather see you list at the right price to be able to turn offers away, then overprice and not get any at all.

## PERCENT OF BUYERS WHO WILL VIEW PROPERTY

TIMING

Direct Office:609.398.5333 Main Office:609.399.5454 www.TheQuintinGroup.com Weput the *Real* in *RealEstate*.

The Quintin Group Serving All Shore and Mainland Communities