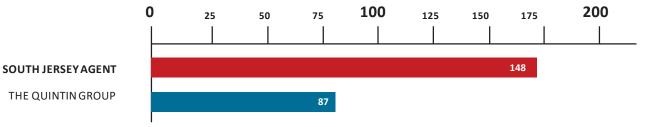

# Other South Jersey Real Estate Agents

# The Quintin Group

| LISTINGS               | SOUTH JERSEY AGENT | THE QUINTIN GROUP |
|------------------------|--------------------|-------------------|
| Average Days on Market | 148                | 87                |
| Average % of List      | 91.34%             | 94%               |

VS.

**Fact\*:** Sellers who hire The Quintin Group sells their property in less time and net more for their property.

\*Our average client on a sales price of \$500,000 will receive an additional \$10,000 when listing and selling with us.