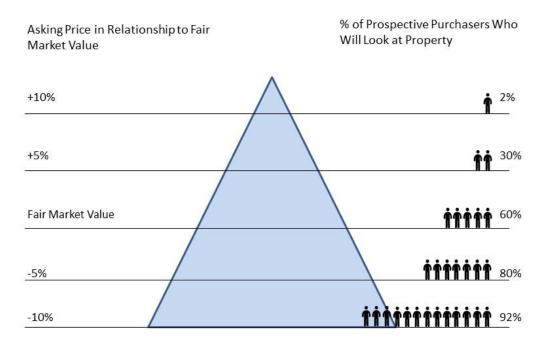

### What if we list high and then come down later?

In today's market a large majority of buyers will not even look at property that is overpriced. You want the largest number of qualified buyers looking at your home. I'd rather see you list at the right price to be able to turn offers away, then overprice and not get any at all.

### PERCENT OF BUYERS WHO WILL VIEW PROPERTY

TIMING

The Quintin Group Serving All Shore and Mainland Communities