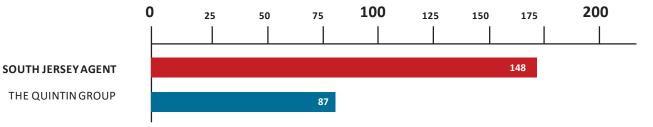

## The Quintin Group

| LISTINGS               | SOUTH JERSEY AGENT | THE QUINTIN GROUP |
|------------------------|--------------------|-------------------|
| Average Days on Market | 148                | 87                |
| Average % of List      | 91.34%             | 94%               |

VS.

**Fact\*:** Sellers who hire The Quintin Group sells their property in less time and net more for their property.

\*Our average client on a sales price of \$500,000 will receive an additional \$10,000 when listing and selling with us.