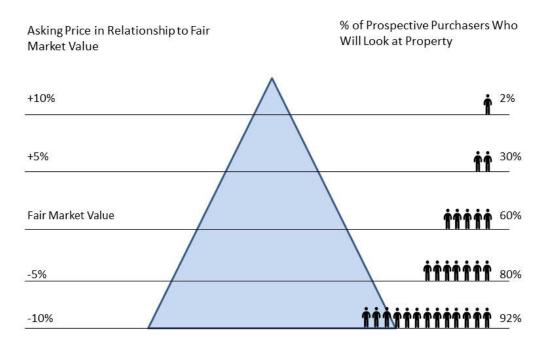

#### What if we list high and then come down later?

In today's market a large majority of buyers will not even look at property that is overpriced. You want the largest number of qualified buyers looking at your home. I'd rather see you list at the right price to be able to turn offers away, then overprice and not get any at all.

#### PERCENT OF BUYERS WHO WILL VIEW PROPERTY

TIMING

The Quintin Group Serving All Shore and Mainland Communities