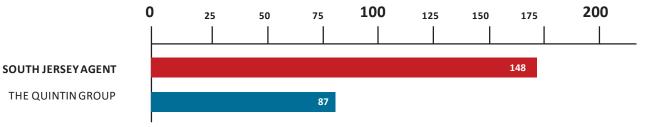

# Other South Jersey Real Estate Agents

# The Quintin Group

| LISTINGS               | SOUTH JERSEY AGENT | THE QUINTIN GROUP |
|------------------------|--------------------|-------------------|
| Average Days on Market | 148                | 87                |
| Average % of List      | 91.34%             | 94%               |

VS.

**Fact\*:** Sellers who hire The Quintin Group sells their property in less time and net more for their property.

\*Our average client on a sales price of \$500,000 will receive an additional \$10,000 when listing and selling with us.