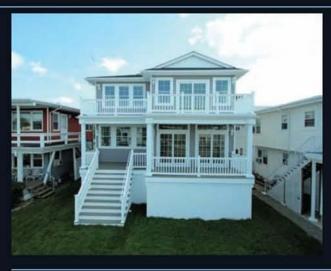

#### NEW CONSTRUCTION BAY CONDO, OCEAN CITY

Lagoon front new construction, 4 br, 3 full baths, gas heat, central air, hardwood floors, upgraded kitchen cabinets, granite counters, stainless steel appliances, roof top deck, private side entrance and large boat slip.

 $1\text{-}800\text{-}789\text{-}4352 \times 4352$ 

Offered at \$659,900