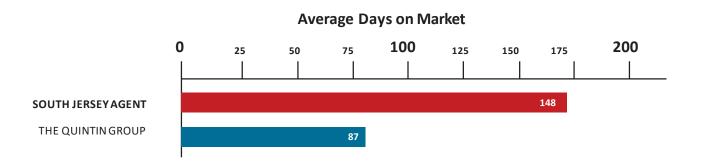

## The Quintin Group

| LISTINGS               | SOUTH JERSEY AGENT | THE QUINTIN GROUP |
|------------------------|--------------------|-------------------|
| Average Days on Market | 148                | 87                |
| Average % of List      | 91.34%             | 94%               |

Fact\*: Sellers who hire The Quintin Group sells their property in less time and net more for their property.

\*Our average client on a sales price of \$500,000 will receive an additional \$10,000 when listing and selling with us.