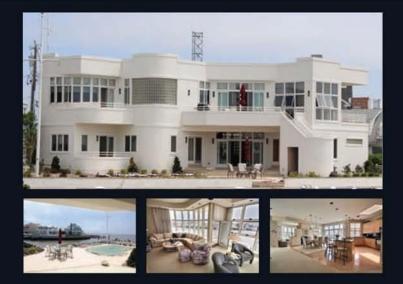

#### Premier Bayfront Location, Ocean City

Magnificent custom built Mediterranean bay front home, 4 brs, 3 1/2 baths, 10 foot ceilings with tons of glass capturing open bay views. High end kitchen with granite counters, tumble marble floors thru out entry and great room, heated floors, huge bay deck with in ground pool, two boat slips, one with boat lift.

1-800-789-4352 x 4981 Offered at \$2,599,000