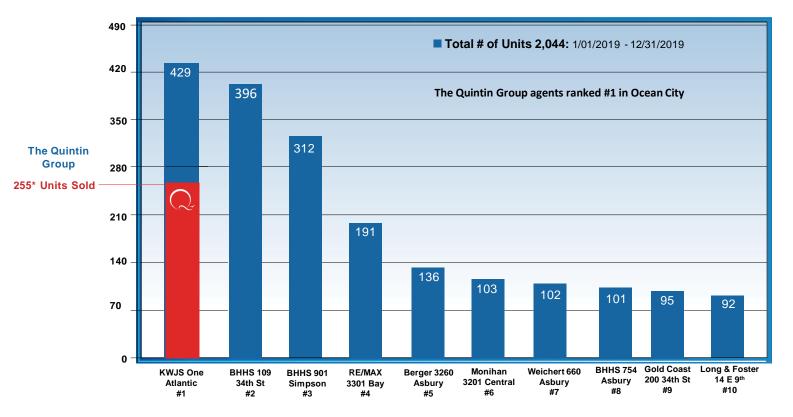

## **Top 10 Offices**

## Ocean City Office Market Share Totals and TQG Market Share Total

Compare Our Team vs. Other Offices/Companies

\* Closed and Pending

Weput the *Real* in *Real Estate*.

#### Ocean City Agents - Top 20 Agents: Production Overview\* Current Search: 1/01/19 - 12/31/19 (349 Agents)

The Quintin Group

A Real Estate Superteam

| No. | Agent Last<br>Name | Agent First Name Current Firm |                                             | Total<br>Units | Total Volume |
|-----|--------------------|-------------------------------|---------------------------------------------|----------------|--------------|
|     |                    |                               |                                             |                |              |
| 1   | Quintin            | Jeffrey                       | Keller Williams Realty Jersey Shore         | 255*           | 95,947,309   |
| 2   | Huber              | Cheryl                        | Berkshire Hathaway Fox & Roach              | 122            | 56,591,900   |
| 3   | Halliday           | Patrick                       | Berkshire Hathaway Fox & Roach              | 90             | 63,423,200   |
| 4   | Contino            | Michael G                     | Berkshire Hathaway Fox & Roach              | 82             | 56,205,395   |
| 5   | Gullo              | Robert                        | Jesse Real Estate                           | 69             | 22,215,300   |
| 6   | Davish             | Francis                       | Keller Williams Realty Jersey Shore         | 67             | 34,279,853   |
| 7   | Sheppard           | Joseph                        | Berkshire Hathaway Fox & Roach              | 60             | 42,418,900   |
| 8   | Wilkins            | Burton                        | Goldcoast Sotheby's International<br>Realty | 44             | 23,067,900   |
| 9   | Frost              | Jason                         | Berkshire Hathaway Fox & Roach              | 43             | 26,275,703   |
| 10  | Chorin             | Dean                          | Berkshire Hathaway Fox & Roach              | 42             | 27,140,200   |
| 11  | Moore              | John                          | Weichert Realtors Asbury Group              | 42             | 10,593,970   |
| 12  | Gifford            | Ronald                        | RE/MAX at The Shore                         | 41             | 23,771,050   |
| 13  | Haenn              | James (gray)                  | Monihan Realty                              | 34             | 25,154,199   |
| 14  | Monihan            | Christopher                   | Monihan Realty                              | 34             | 23,567,300   |
| 15  | Collins            | Edward (Dale)                 | Berger Realty                               | 33             | 29,085,400   |
| 16  | Grimes             | Mark                          | Berkshire Hathaway Fox & Roach              | 31             | 25,916,750   |
| 17  | Presnall           | Nicole                        | Berkshire Hathaway Fox & Roach              | 31             | 14,525,650   |
| 18  | McLaughlin         | Tim                           | Monihan Realty                              | 31             | 17,838,200   |
| 19  | Madden             | Peter                         | Berkshire Hathaway Fox & Roach              | 28             | 15,888,800   |
| 20  | Godfrey            | William                       | Marr Agency                                 | 27             | 13,985,855   |

<sup>\*</sup> Production SJSMLS + CMMLS (Does not include REO agents)

Weput the *Real* in *Real Estate*.