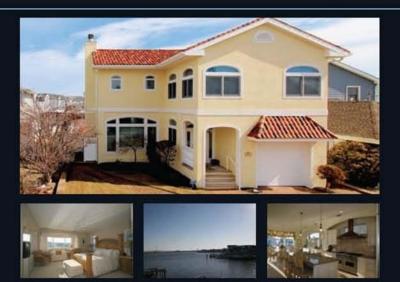

#### Premier Bayfront Location, Ocean City

Magnificent custom built Mediterranean bay front home, 4 brs, 3 1/2 baths, 10 foot ceilings with tons of glass capturing open bay views. High end kitchen with granite counters, tumble marble floors thru out entry and great room, heated floors, huge bay deck with in ground pool, two boat slips, one with boat lift.

1-800-789-4352 x 4981 Offered at \$2,599,000